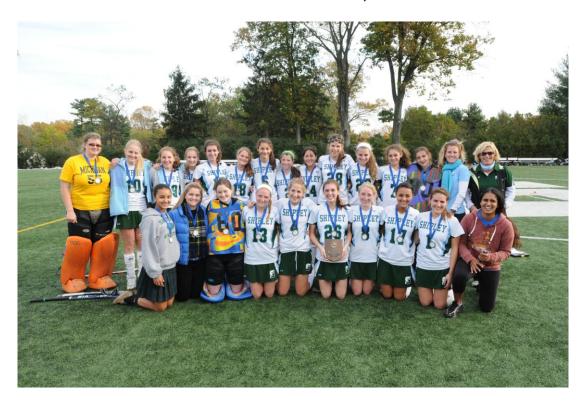

## The Shipley School 2011 Gators 2011 Field Hockey

# Friends Schools League Champions 17-3-1 Overall Record; 9-0 FSL

### FRONT ROW (LEFT TO RIGHT)

WHITNEY HARRIS, SARAH NEILSON, ALEX CONES, AVERY SAFFORD, ILANA WOLFSON, TORI MESSERSCHMIDT, ELIZABETH WILCOX, ALAYNA HARRIS, CASEY SKLOW, COACH AMY SINGH

### **BACK ROW (LEFT TO RIGHT)**

EMMA CAVANAUGH-KERR, ANNE NEILSON, MARCI MCLAUGHLIN, CAROLYN WULFSOHN, LIA JANZER, VIRGINIA GRESH, ANNA SCUTT, ILANA LISS, JAILIENE MIRANDA, AGNIA USTYMENKO, MADISON TUCKER, ANISA IQBAL, HAYLEY SILVA, COACH KATIE WHELAN, COACH CACKIE ROGERS

#### MISSING FROM THE PICTURE

HEAD OF SCHOOL STEVE PILTCH, ATHLETIC DIRECTOR MARK DUNCAN, TRAINER KIM WHELAN SHAUD